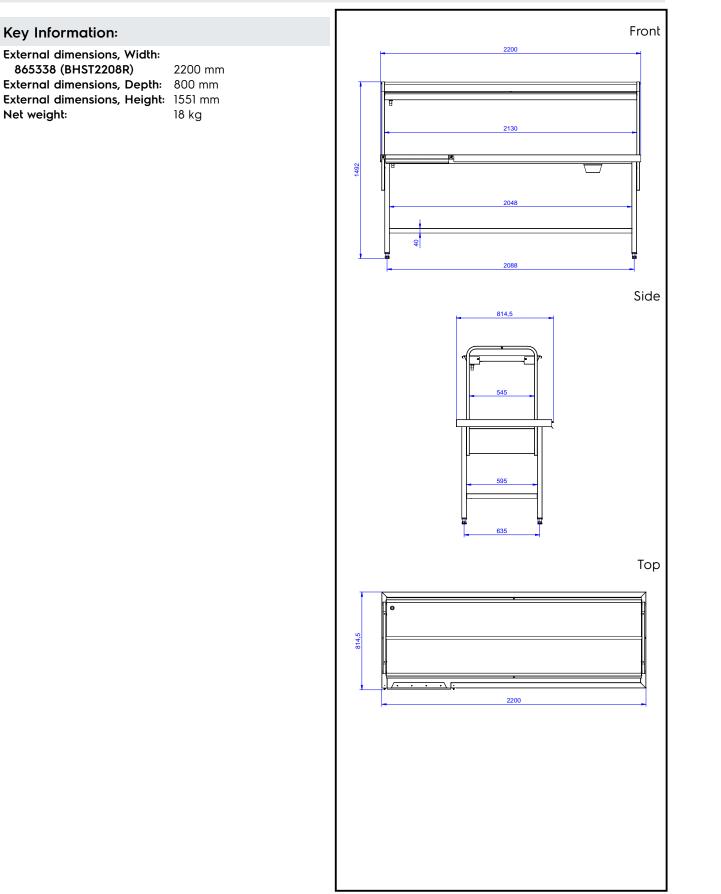

round, reduces the possibility of crockery being
- Constructed in AISI 304 stainless steel with square
- Sorting table provided with an over-shelf for dishwashing racks which can be inclined at either the dishwashing or receiving side.
- One or two waste holes with a rubber scraping ring
- Optional extras: plain tray slider, cutlery chute or additional scraping hole.

## **Optional Accessories**

Shelf for Plates and baskets, PNC 865377 🗅

PNC 855297 🗅

- PNC 865381 🗅 Tray slide for sorting table,
- Cutlery chute to install on tray PNC 865383 □
- Floor fastening kit for 2 square PNC 865386 □
- Removable bridge table, 800 PNC 865418 🗆
- Removable bridge table with  $PNC 865419 \Box$

#### APPROVAL:



Key Information:

Net weight:

# Handling System Sorting Table Right to Left, 2200x800mm



# Handling System Sorting Table Right to Left, 2200x800mm

The company reserves the right to make modifications to the products without prior notice. All information correct at time of printing.