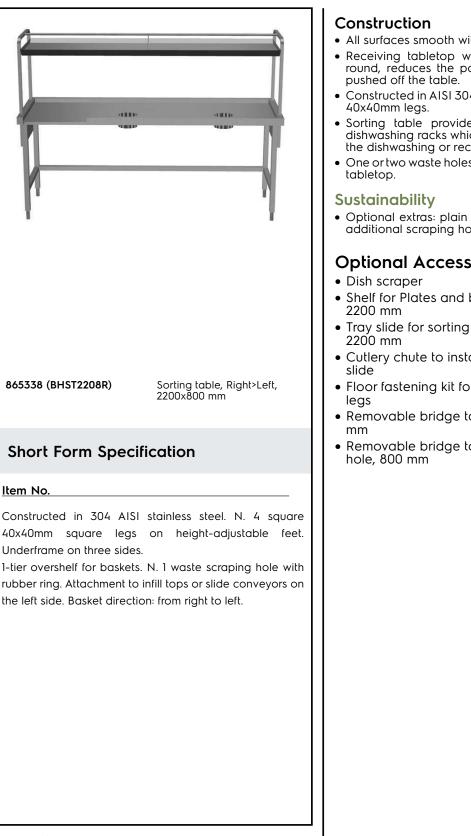

### Handling System Sorting Table Right to Left, 2200x800mm

| TEM #   |   |
|---------|---|
| MODEL # |   |
| NAME #  | _ |
|         | _ |
| SIS #   |   |
| \IA #   | _ |

- All surfaces smooth with polished finish.
- · Receiving tabletop with raised side edges allround, reduces the possibility of crockery being
- Constructed in AISI 304 stainless steel with square
- Sorting table provided with an over-shelf for dishwashing racks which can be inclined at either the dishwashing or receiving side.
- One or two waste holes with a rubber scraping ring
- Optional extras: plain tray slider, cutlery chute or additional scraping hole.

## **Optional Accessories**

Shelf for Plates and baskets, PNC 865377 🗅

PNC 855297 🗅

- PNC 865381 🗅 Tray slide for sorting table,
- Cutlery chute to install on tray PNC 865383 □
- Floor fastening kit for 2 square PNC 865386 □
- Removable bridge table, 800 PNC 865418 🗆
- Removable bridge table with  $PNC 865419 \Box$